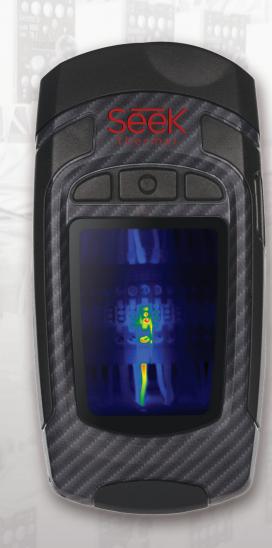

# RevealPRO

Handheld Thermal Camera with 76.800 Pixels

| P | SE<br>The | <b>Tek</b> |  |
|---|-----------|------------|--|
| F | 50        |            |  |
|   |           |            |  |
|   |           |            |  |