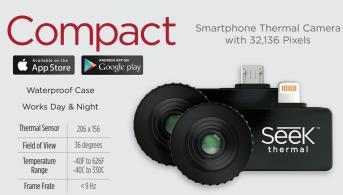

### UNBALANCED LOADS

OVERLOADED CIRCUITS

AFFORDABLE, HIGH-PERFORMANCE THERMAL IMAGING CAMERAS FOR ELECTRICIANS

thermal.com

Smartphone Thermal Camera with 76,800 Pixels

Handheld Thermal Camera with 32.136 Pixels

| 300 Lumen LED / Ligh |
|----------------------|
| Works Day & Night    |

| Thermal Sensor       | 206 x 156                    |
|----------------------|------------------------------|
| Field of View        | 36 degrees                   |
| Temperature<br>Range | -40F to 626F<br>-40C to 330C |
| Frame Frate          | > 15 Hz                      |

#### **KEY FEATURES**

Pro Thermography Tools | Temperature measurement with automatic and full manual control.

Focusable Lens for Quick Identification | Aim and focus for the sharpest image.

> 15 Hz Frame Frate No Batteries Required | Up to 4 hours of continuous thermal imaging powered by your smartphone.

## **KEY FEATURES**

Advanced Thermography Tools | Temperature measurement with automatic detection.

Focusable Lens for Quick Identification | Aim and focus for the sharpest image.

No Batteries Required | Up to 4 hours of continuous thermal imaging powered by your smartphone.