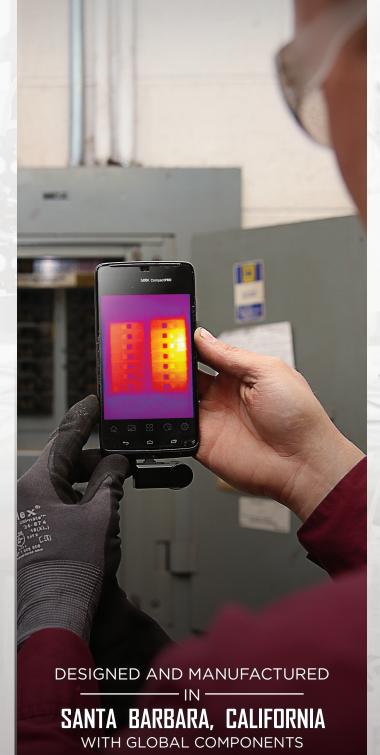

### UNBALANCED LOADS

OVERLOADED CIRCUITS

AFFORDABLE, HIGH-PERFORMANCE THERMAL IMAGING CAMERAS FOR ELECTRICIANS

thermal.com

Smartphone Thermal Camera with 76,800 Pixels

Handheld Thermal Camera with 32.136 Pixels

Google play

320 x 240

32 degrees -40F to 626F

-40C to 330C

Capture and Share Photos & Video | Easily document and share from your smartphone or tablet.

Seek

Capture and Share Photos & Video | Easily document and share from your smartphone or tablet.