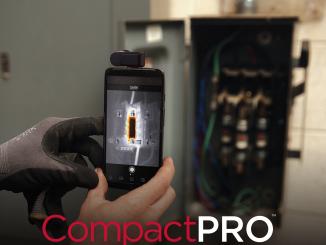

### UNBALANCED LOADS

OVERLOADED CIRCUITS

AFFORDABLE, HIGH-PERFORMANCE THERMAL IMAGING CAMERAS FOR ELECTRICIANS

thermal.com

Smartphone Thermal Camera with 76,800 Pixels

Handheld Thermal Camera with 32.136 Pixels

Google play

320 x 240

32 degrees -40F to 626F

-40C to 330C

Capture and Share Photos & Video | Easily document and share from your smartphone or tablet.

Seek

Capture and Share Photos & Video | Easily document and share from your smartphone or tablet.