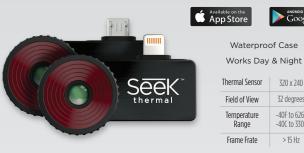

### UNBALANCED LOADS

OVERLOADED CIRCUITS

AFFORDABLE, HIGH-PERFORMANCE THERMAL IMAGING CAMERAS FOR ELECTRICIANS

thermal.com

Smartphone Thermal Camera with 76,800 Pixels

Handheld Thermal Camera with 32.136 Pixels

#### **KEY FEATURES**

Advanced Thermography Tools Temperature measurement with automatic detection.

Long-Lasting Rechargeable Battery | Up to 10 hours of continuous thermal imaging.

Removable Storage | Save directly to removable 512MB Micro-SD card.