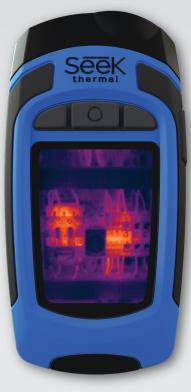

# RevealPRO

Handheld Thermal Camera with 76.800 Pixels

| P | SE<br>The | <b>Tek</b> |  |
|---|-----------|------------|--|
| F | 50        |            |  |
|   |           |            |  |
|   |           |            |  |

Works Day & Night

| Thermal Sensor       | 320 x 240                    |
|----------------------|------------------------------|
| Field of View        | 32 degrees                   |
| Temperature<br>Range | -40F to 626F<br>-40C to 330C |
| Frame Frate          | > 15 Hz                      |

#### **KEY FEATURES**

Pro Thermography Tools | Temperature measurement with automatic and full manual control.

Durable & Portable | Rugged, rubberized casing with Corning® Gorilla® Glass.

Long-Lasting Rechargeable Battery | Up to 4 hours of continuous thermal imaging.