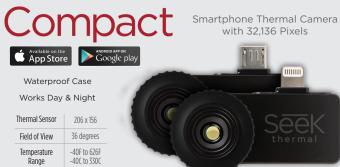

#### Handheld Thermal Camera with 32.136 Pixels

| Works Day & Night    |                              |
|----------------------|------------------------------|
| Thermal Sensor       | 206 x 156                    |
| Field of View        | 36 degrees                   |
| Temperature<br>Range | -40F to 626F<br>-40C to 330C |
| Frame Frate          | > 15 Hz                      |