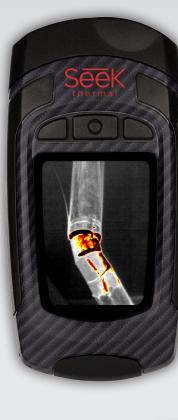

### Handheld Thermal Camera with 76.800 Pixels

#### **KEY FEATURES**

Pro Thermography Tools | Temperature measurement with automatic and full manual control.

Durable & Portable | Rugged, rubberized casing with Corning® Gorilla® Glass.

Long-Lasting Rechargeable Battery | Up to 4 hours of continuous thermal imaging.

Capture Photos for Reports | Save directly to 4GB internal memory.

4X Digital Zoom | Take a closer look from a safe distance.