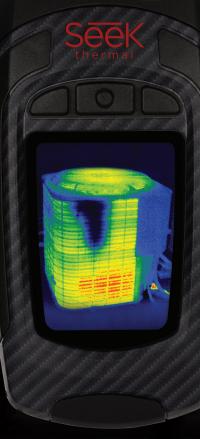

### Handheld Thermal Camera with 76.800 Pixels

#### 300 Lumen LED / Light

PRO

Works Day & Night

| Thermal Sensor       | 320 x 240                    |
|----------------------|------------------------------|
| Field of View        | 32 degrees                   |
| Temperature<br>Range | -40F to 626F<br>-40C to 330C |
| Frame Frate          | > 15 Hz                      |

#### **KEY FEATURES**

Pro Thermography Tools | Temperature measurement with automatic and full manual control.

Durable & Portable | Rugged, rubberized casing with Corning® Gorilla® Glass.

Long-Lasting Rechargeable Battery | Up to 4 hours of continuous thermal imaging.

Capture Photos for Reports | Save directly to 4GB internal memory.

4X Digital Zoom | Take a closer look from a safe distance.