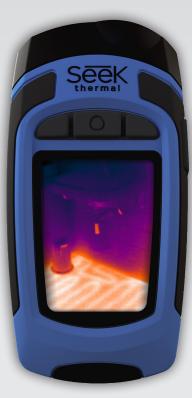

#### Handheld Thermal Camera with 32.136 Pixels

| Works Day & Night    |                              |
|----------------------|------------------------------|
| Thermal Sensor       | 206 x 156                    |
| Field of View        | 36 degrees                   |
| Temperature<br>Range | -40F to 626F<br>-40C to 330C |
| Frame Frate          | > 15 Hz                      |

#### **KEY FEATURES**

Pro Thermography Tools | Temperature measurement with automatic and full manual control.

Focusable Lens for Quick Identification | Aim and focus for the sharpest image.

> 15 Hz No Batteries Required | Up to 4 hours of continuous thermal imaging powered by your smartphone.