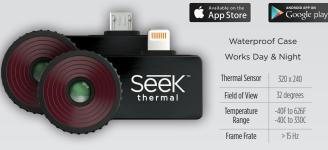

#### 300 Lumen LED / Light

PRO

Works Day & Night

| Thermal Sensor       | 320 x 240                    |
|----------------------|------------------------------|
| Field of View        | 32 degrees                   |
| Temperature<br>Range | -40F to 626F<br>-40C to 330C |
| Frame Frate          | > 15 Hz                      |

320 x 240

32 degrees -40F to 626F

-40C to 330C

Capture and Share Photos & Video | Easily document and share from your smartphone or tablet.

Frame Frate < 9 Hz